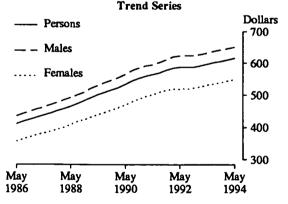

## Trend estimates series

At the national level, the trend estimates for all categories of earnings have continued to show steady increases. In the twelve months to May 1994, the upward movements ranged from 1.8 per cent to 3.6 per cent.

Over the past twelve months the national average weekly ordinary time earnings of full-time adult persons increased by 3.1 per cent. For the same series the following States and Territories recorded increases above the national average: New South Wales (3.9%), Tasmania (3.5%) and the Australian Capital Territory (3.5%).

## AVERAGE WEEKLY ORDINARY TIME EARNINGS OF FULL-TIME ADULT EMPLOYEES, AUSTRALIA